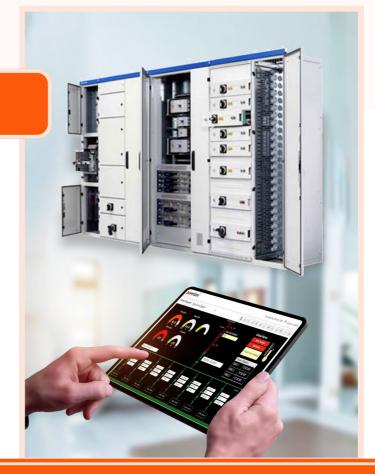

## Visibility, control & compliance with IoT-enabled switchgears

## **Smart Switchgear**

Beyond intelligent electronic devices

Cutting-edge IoT technology for connecting and monitoring equipment from any device, anywhere.

Visibility and control for your critical electrical equipment.