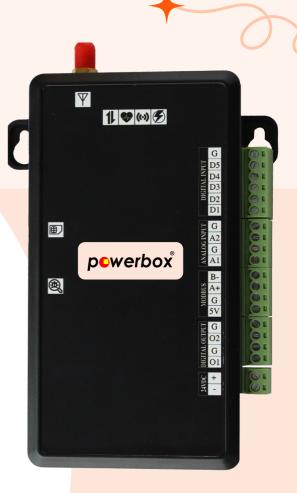

## **Smart Switchgear**

Beyond intelligent electronic devices

Cutting-edge IoT technology for connecting and monitoring equipment from any device, anywhere.

Visibility and control for your critical electrical equipment.

Built with predictive maintenance service integrated with IoT that helps reduce maintenance costs.

#### **Functional Features**

- Switchgear status & performance
- Breaker status & position
- Busbar voltage & temperature
- System alarms with timestamps
- Power meter readings
- Individual branch load monitoring
- Harmonic monitor